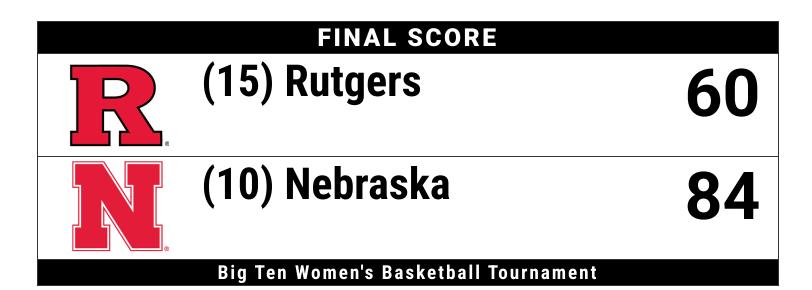

## (15) Rutgers 60

| No. | Player           | S | Pts | FG    | 3FG  | FT    | OR | DR | TR | PF | Α  | то | Blk | Stl | Min | +/- |
|-----|------------------|---|-----|-------|------|-------|----|----|----|----|----|----|-----|-----|-----|-----|
| 01  | ADAMS, DESTINY   | F | 25  | 6-15  | 0-1  | 13-13 | 6  | 4  | 10 | 4  | 3  | 5  | 2   | 1   | 35  | -18 |
| 02  | THOMPSON, LISA   | G | 4   | 2-6   | 0-0  | 0-0   | 1  | 0  | 1  | 0  | 0  | 2  | 0   | 0   | 18  | -27 |
| 11  | SIDIBE, AWA      | G | 11  | 5-9   | 1-2  | 0-4   | 0  | 2  | 2  | 3  | 1  | 1  | 0   | 2   | 28  | -10 |
| 14  | LACEY, JOJO      | G | 2   | 1-9   | 0-5  | 0-0   | 0  | 2  | 2  | 3  | 3  | 2  | 1   | 3   | 31  | -19 |
| 22  | PERKINS, ZACHARA | F | 5   | 2-7   | 1-3  | 0-1   | 0  | 4  | 4  | 1  | 2  | 1  | 0   | 2   | 36  | -12 |
| 03  | PETTICORD, MYA   | G | 11  | 4-10  | 3-6  | 0-0   | 0  | 2  | 2  | 3  | 2  | 1  | 0   | 0   | 29  | -17 |
| 44  | WALKER, JANAE    | F | 2   | 1-3   | 0-0  | 0-1   | 3  | 1  | 4  | 1  | 0  | 1  | 0   | 1   | 23  | -17 |
|     | TEAM             |   |     |       |      |       | 2  | 3  | 5  | 0  |    | 1  |     |     |     |     |
|     | TOTALS           |   | 60  | 21-59 | 5-17 | 13-19 | 12 | 18 | 30 | 15 | 11 | 14 | 3   | 9   | 199 |     |

## (10) Nebraska 84

| No. | Player            | S | Pts | FG    | 3FG   | FT   | OR | DR | TR | PF | Α  | TO | Blk | Stl | Min | +/- |
|-----|-------------------|---|-----|-------|-------|------|----|----|----|----|----|----|-----|-----|-----|-----|
| 02  | NISSLEY, LOGAN    | G | 6   | 2-6   | 2-6   | 0-0  | 2  | 2  | 4  | 0  | 4  | 2  | 0   | 3   | 18  | 20  |
| 12  | PETRIE, JESSICA   | F | 7   | 3-5   | 1-3   | 0-0  | 0  | 2  | 2  | 3  | 1  | 3  | 1   | 0   | 18  | 10  |
| 14  | HAKE, CALLIN      | G | 4   | 2-3   | 0-1   | 0-2  | 0  | 4  | 4  | 1  | 4  | 1  | 0   | 1   | 24  | 11  |
| 23  | PRINCE, BRITT     | G | 10  | 4-9   | 2-4   | 0-0  | 0  | 2  | 2  | 0  | 5  | 1  | 1   | 2   | 24  | 19  |
| 40  | MARKOWSKI, ALEXIS | С | 19  | 7-10  | 2-5   | 3-6  | 2  | 8  | 10 | 2  | 0  | 2  | 1   | 0   | 22  | 25  |
| 05  | RIMDAL, ALBERTE   | G | 12  | 5-9   | 2-4   | 0-0  | 0  | 1  | 1  | 3  | 8  | 3  | 0   | 0   | 25  | 14  |
| 15  | MORIARTY, KENDALL | G | 4   | 1-3   | 1-2   | 1-2  | 0  | 3  | 3  | 1  | 0  | 1  | 0   | 0   | 18  | 7   |
| 32  | COLEY, KENDALL    | F | 0   | 0-2   | 0-2   | 0-0  | 1  | 2  | 3  | 1  | 2  | 0  | 1   | 0   | 12  | 0   |
| 33  | HARGROVE, AMIAH   | F | 13  | 5-9   | 2-3   | 1-1  | 2  | 2  | 4  | 2  | 1  | 0  | 0   | 0   | 23  | 13  |
| 44  | BOZAN, PETRA      | F | 9   | 4-4   | 1-1   | 0-0  | 0  | 3  | 3  | 5  | 1  | 0  | 2   | 0   | 15  | 1   |
|     | TEAM              |   |     |       |       |      | 2  | 1  | 3  | 0  |    | 1  |     |     |     |     |
|     | TOTALS            |   | 84  | 33-60 | 13-31 | 5-11 | 9  | 30 | 39 | 18 | 26 | 14 | 6   | 6   | 199 |     |